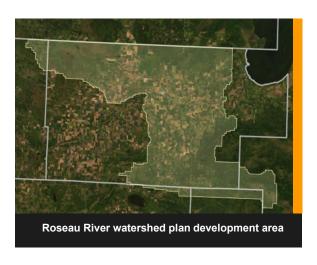

## December 2021

The Roseau River Watershed District,
Roseau SWCD and Roseau County are
coordinating jointly to develop a new
comprehensive watershed management
plan under the One Watershed, One Plan
program. Images are from the Public Open
House held at the Roseau City Center on
December 16 and the Citizens Advisory
Committee afterwards. Input gathered
from the meetings will be used in the new
plan development. For more information
and to get updates, go to
www.roseauriver1w1p.org